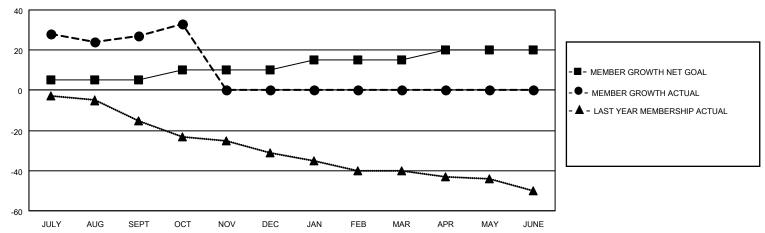

## MONTHLY MEMBERSHIP PROGRESS REPORT

| LOCATION MICHIGAN           |               |           | District 11 C1 |                       |                           | Results as of: 10/31/2021 |                                                    |
|-----------------------------|---------------|-----------|----------------|-----------------------|---------------------------|---------------------------|----------------------------------------------------|
| Clubs                       |               |           |                | Members               |                           |                           |                                                    |
| RESULTS FOR 2021-2022       |               |           |                | RESULTS FOR 2021-2022 |                           |                           |                                                    |
| QUARTER                     | NEW CLUB GOAL | NEW CLUBS | DROPPED CLUBS  | QUARTER               | MEMBER GROWTH NET<br>GOAL | MEMBER GROWTH<br>ACTUAL   | DROPPED<br>MEMBERS ACTUAL<br>(including transfers) |
| JULY/AUG/SEPT               | 0             | 0         | 0              | JULY/AUG/SE           |                           | 38                        | 11                                                 |
| OCT/NOV/DEC                 | 1<br>0        | 0         | 0              | JAN/FEB/MAR           | _                         | 11                        | 5<br>0                                             |
| JAN/FEB/MAR<br>APR/MAY/JUNE | 1             | 0         | 0              | APR/MAY/JUN           |                           | 0                         | 0                                                  |
|                             | GOALS         | AND ACTUA | L NEW CLUBS C  | UMULATIVE             |                           |                           |                                                    |
| 2                           |               |           |                |                       |                           |                           |                                                    |
|                             |               |           |                |                       |                           |                           |                                                    |